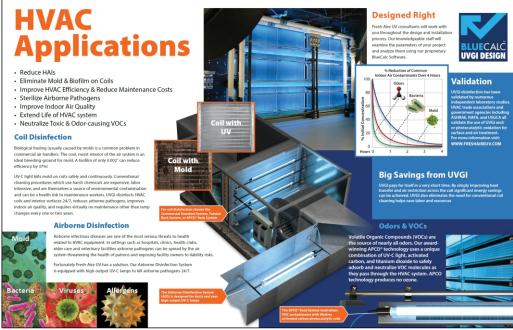

ngth
- Maintain a clean mini-split free from mold & biofilm
- **Safe** for plastics
- Quick & easy installation w/ adhesive backing
- 120-230V auto-sensing
- 5 year warranty & 50,000+ hrs. LED life



- **Industry Leading** Air Treatment Process
- UV deactivation of mold, bacteria & viruses
- Lifetime Activated Carbon / Ceramic PCO System for odor & VOC removal
- Air Purification + Coil Irradiation
- Non-ozone producing
- 1 or 2 year UV lamp options
- AHR IAQ Product of the Year
- Available in 24V and 120-220V models
- Lifetime Warranty



Watch the APCO short movie



Watch the MINI UV-LED short movie

Fresh-Aire UV offers a full line of residential, commercial, healthcare and AG UV Disinfection Systems. Contact us today for more information on the following products & applications:







### ICE MACHINES

### COMMERCIAL & HEALTHCARE HVAC