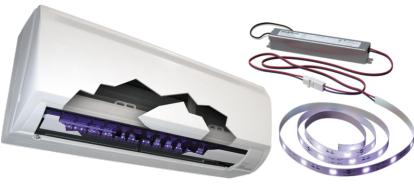

The non-ozone producing APCO Air Purification system treats the AC coil and airstream destroying biological contaminants, VOCs and odors while improving equipment efficiency. The allnew UV Mini-LED for mini-split systems and other tight-fit applications is the first HVAC LED sinfection system on the market. If you are

UV disinfection system on the market. If you are presently installing UV or other IAQ products, you owe it to yourself to learn all-about Fresh-Aire UV!

# MINIU LED

- First HVAC LED disinfection solution
- Patented award winning technology
- 40" flexible LED ribbon easily cut-to-length
- Maintain a clean mini-split free from mold & biofilm
- **Safe** for plastics
- Quick & easy installation w/ adhesive backing
- 120-230V auto-sensing
- 5 year warranty & 50,000+ hrs. LED life