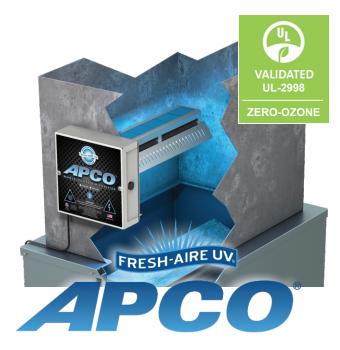

The non-ozone producing APCO Air Purification system treats the AC coil and airstream destroying biological contaminants, VOCs and odors while improving equipment efficiency. The allnew UV Mini-LED for mini-split systems and other tight-fit applications is the first HVAC LED sinfection system on the market. If you are

- **Industry Leading** Air Treatment Process
- UV deactivation of mold, bacteria & viruses
- Lifetime Activated Carbon / Ceramic PCO System for odor & VOC removal
- Air Purification + Coil Irradiation
- Non-ozone producing
- 1 or 2 year UV lamp options
- AHR IAQ Product of the Year
- Available in 24V and 120-220V models
- Lifetime Warranty