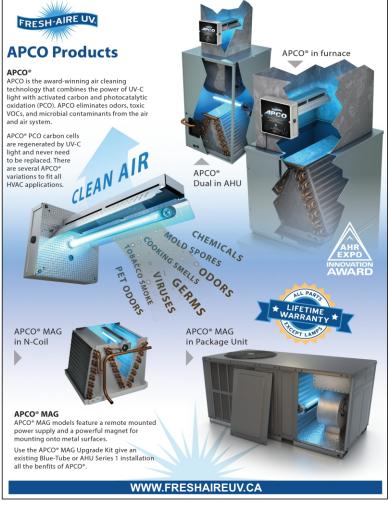

The non-ozone producing APCO Air Purification system treats the AC coil and airstream destroying biological contaminants, VOCs and odors while improving equipment efficiency. The allnew UV Mini-LED for mini-split systems and other tight-fit applications is the first HVAC LED sinfection system on the market. If you are

UV disinfection system on the market. If you are presently installing UV or other IAQ products, you owe it to yourself to learn all-about Fresh-Aire UV!

- **Industry Leading** Air Treatment Process
- UV deactivation of mold, bacteria & viruses
- Lifetime Activated Carbon / Ceramic PCO System for odor & VOC removal
- Air Purification + Coil Irradiation
- Non-ozone producing
- 1 or 2 year UV lamp options
- AHR IAQ Product of the Year
- Available in 24V and 120-220V models
- Lifetime Warranty